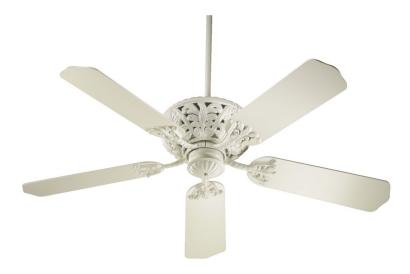

# Windsor 52-in 5 Blade Antique White Traditional Ceiling Fan

85525-67

FAN HEIGHT Using 4" Downrod Distance of 15.75" Distance of 13.75"

## **GENERAL SPECS**

2 Finishes Available Lifetime Motor Warranty Five Blades 52" Blade Sweep 14-Degree Blade Pitch 80" Lead Wire 4" and 6" Downrods Included

# MECHANICAL SPECS

188 x 15 Motor Size 3 Speeds-Reversible 16 Poles 61/42/22 AMPS on H/M/L 83/34/9 WATTS on H/M/L 169/110/54 RPMS on H/M/L Triple Capacitor Remote Control Adaptable Detachable Switch Cup Skirted Blade Arms